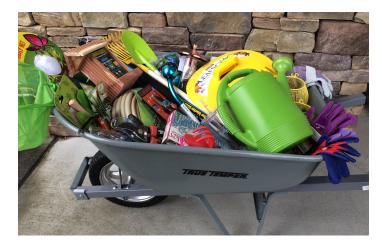

## #4 Garden Galore

## \$590 value

#### Donated by

The Parents of AM Lions & Kindergarten-Ms. A, Mrs. Sloate, Ms. Nancy and Mrs. Hacker

Wheelbarrow \$125 Sky Nursery gift card \$25 Home Depot gift card Kids shovel and rake Assorted kids gardening tools Two butterfly nets Adult and kids gardening gloves Watering can Leaf scoops Large and small loppers Small garden hoe/rake combo Three assorted spray nozzles

Garden hose Plastic tumbler Pruners Knee pads Copper bird feeder Wooden bird feeder Bird seed Assorted organic seeds Outdoor candle holders Fine pewter wind chimes Bronze tube wind chimes