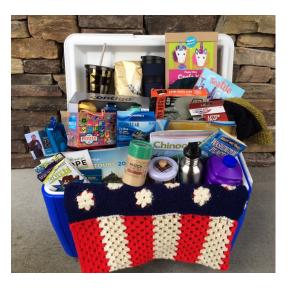

### # 2 All Around Town

\$1,190 value

#### Donated by

The Parents of M/W/F Doves—Mrs. Johnson, Mrs. Hart, Ms. Kristen and Ms. Hannah

Party room package at Revelations Yogurt Carter Subaru oil and filter change Carter Volkswagen oil and filter change \$150 Barclay Shelton class tuition credit \$100 Cline Jewelers gift card \$20 Dick's Drive-In gift card, postcards and memory book Weird and Wacky Washington Places book Rick Steeves Backpack + travel kit \$50 Caffe Ladro gift card \$50 Epulo Bistro gift card \$20 Gourmet Latte gift card \$50 Arnie's Restaurants gift card \$25 University Bookstore aift card \$30 Walnut Street Coffee gift card Starbucks mug, tumbler and coffee Crocheted American flag blanket Auto visor valet & litter trap Around Seattle with Kids book

\$10 Starbucks gift card Contigo water bottles Ice Chest Crocheted hat Auto safety kit Chinook Book Fleece hat Match Stick Animals Unicorn craft kit Hot chocolate mix Bubbles Connect 4 game Cray 8's card game Puzzles